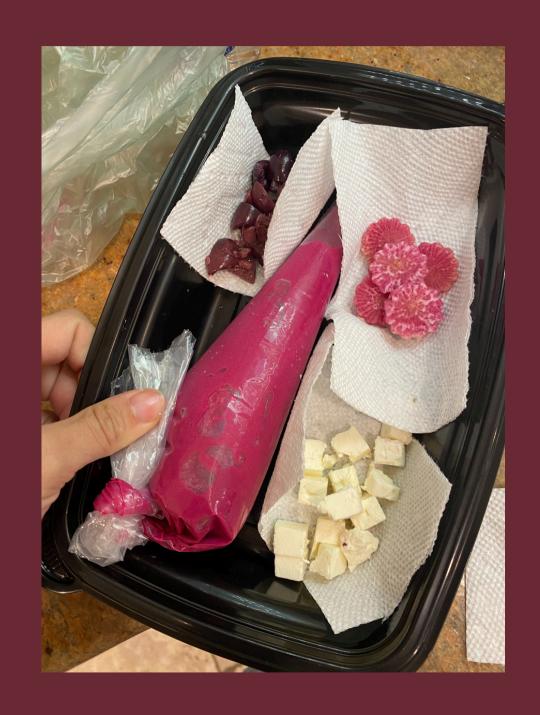

#### **SELF-CATERED**

1. Utilize tools for Galley Mise En Place

#### **DIY GARNISH KITS**

- 1. Do not rely on the moment of plating to find the perfict edible flower or mint leave, prior to service,
- 2. Moisture is your best friend