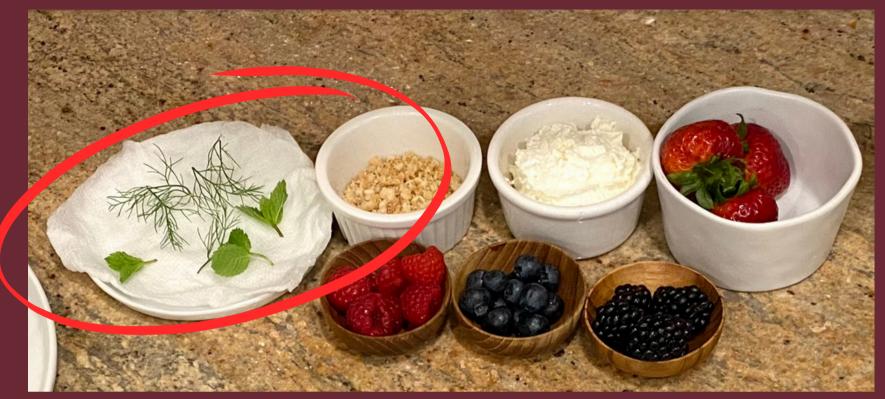

#### **DIY GARNISH KITS**

- 1. Do not rely on the moment of plating to find the perfict edible flower or mint leave, prior to service,
- 2. Moisture is your best friend