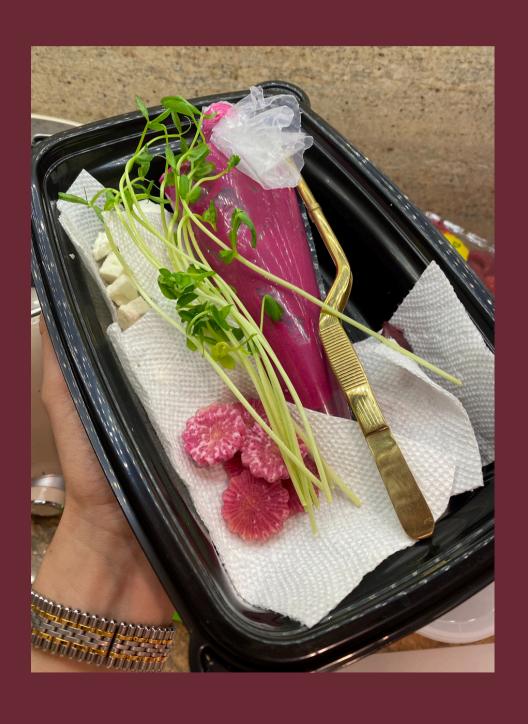

#### **SELF-CATERED**

1. Utilize tools for Galley Mise En Place

#### **DIY GARNISH KITS**

- 1. Do not rely on the moment of plating to find the perfict edible flower or mint leave, prior to service,
- 2. Moisture is your best friend