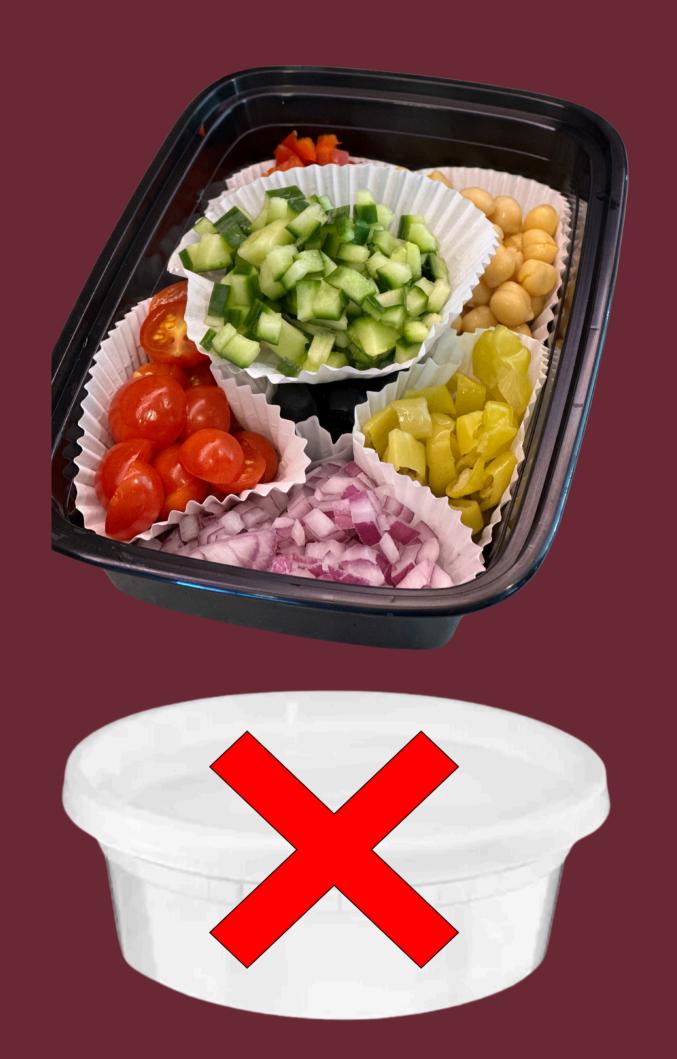

#### **CATERING**

- 1. Prep and instruct catering beyond the norm
- 2. Limit packaging barriers pre-flight

#### **SELF-CATERED**

1. Utilize tools for Galley Mise En Place